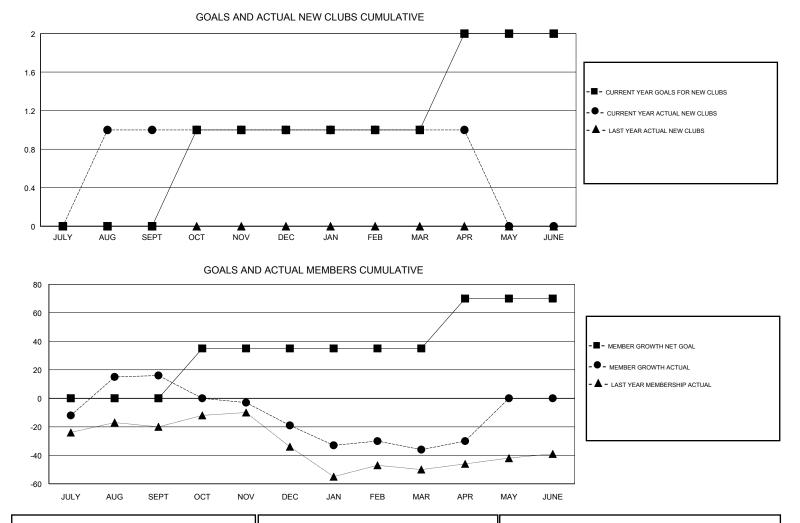

#### GMT CA

| Clubs<br>RESULTS FOR 2017-2018 |   |   |   | Members<br>RESULTS FOR 2017-2018 |    |    |    |  |
|--------------------------------|---|---|---|----------------------------------|----|----|----|--|
|                                |   |   |   |                                  |    |    |    |  |
| JULY/AUG/SEPT                  | 0 | 1 | 0 | JULY/AUG/SEPT                    | 0  | 63 | 47 |  |
| OCT/NOV/DEC                    | 1 | 0 | 1 | OCT/NOV/DEC                      | 35 | 40 | 56 |  |
| JAN/FEB/MAR                    | 0 | 0 | 0 | JAN/FEB/MAR                      | 0  | 31 | 46 |  |
| APR/MAY/JUNE                   | 1 | 0 | 0 | APR/MAY/JUNE                     | 35 | 19 | 12 |  |